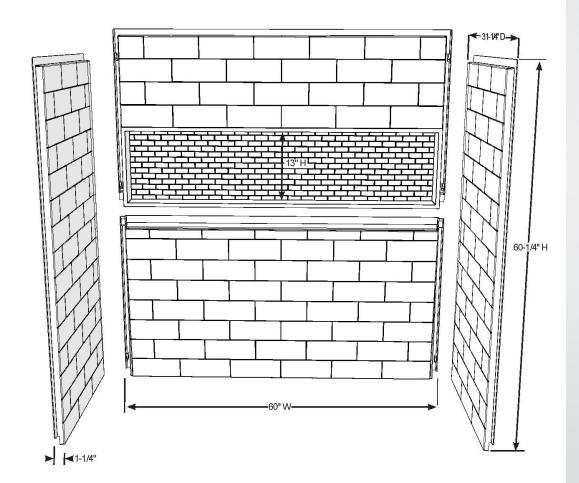

## NEXTILE 4-PIECE TUB WALL SET 60" X 30" X 60"

#### **NEXTILE 4-PIECE TUB WALL SET**

60" x 30" x 60" Weight: 100 lbs

Z041-5000 White

### Standard Features:

Bootz 60" x 30" tub-compatible Realistic tile pattern & grout texture Full-length customizable niche Quick direct-to-stud installation

Made in the USA

All Dimensions +\- 1/8" unless otherwise noted.

Dimensions shown are for reference.

Actual dimensions may vary slightly and should be checked prior to installation

Rev. 02.21.19