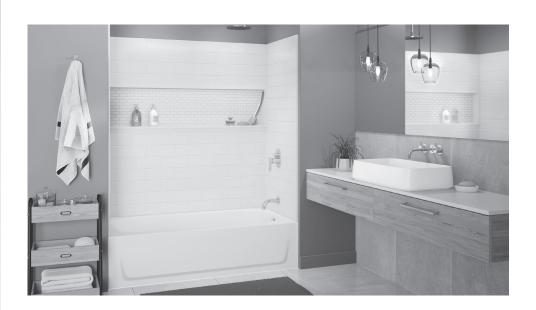

#### **DESCRIPTION:**

NEXTILE 4-piece bathtub wall set compliments all Bootz 60" x 30" bathtubs, alleviating the need for expensive and time-consuming tile work. The realistic subway tile pattern and grout texture, combined with full-length wall-to-wall storage niche provides a real tile look and feel, with plenty of storage space for bathing essentials. For a custom look, the niche can be tiled with real tile for endless color, pattern, and texture possibilities. The wall system is designed for quick 1-person direct-to-stud installation, which is DIY-friendly and saves time for professional installers. The glossy composite finish and realistic grout are engineered for ease of cleaning and maintenance.

### Standard Features:

Bootz 60" x 30" tub-compatible Realistic tile pattern & grout texture Full-length customizable niche Quick direct-to-stud installation

Made in the USA

All Dimensions +\- 1/8" unless otherwise noted.